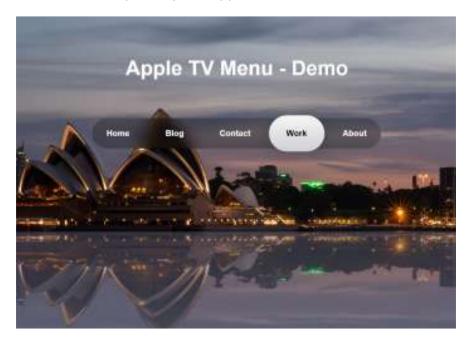

## **Apple TV Menu**

This extension implements a single level menu with backdrop filter blur and scaling hover effect, inspired by the Apple TV Menu.

The Apple TV menu has the usually styling options like font, background, text color, border radius, padding etc. Also, several animation easing effects are included. The 'scale' property specifies the amount of scaling when the user hovers over the menu item. For example: 1.2, scales the item 120%.

## **Online Demo**

https://wysiwygwebbuilder.com/support/appletvmenu.html

How to install this extension so it is available in WYSIWYG Web Builder? You can use the Extension Manager (Menu->Tools->Extension Manager) to install this extension.